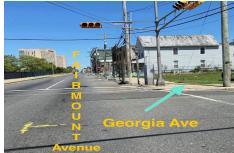

## **COMMENTS**

Zoned MUA (Mixed-Used Recreation District). Per seller, there used to be 2 separate residential buildings but was torned down and now its a vacant lot ready for your developing whether residential and other possible use as a MUA zoned property. Block away from the Atlantic City Outlet Mall ....