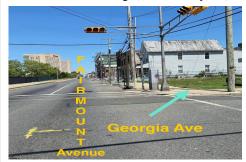

## COMMENTS

Zoned MUA (Mixed-Used Recreation District). Per seller, there used to be 2 separate residential buildings but was torned down and now its a vacant lot ready for your developing whether residential and other possible use as a MUA zoned property. Block away from the Atlantic City Outlet Mall....