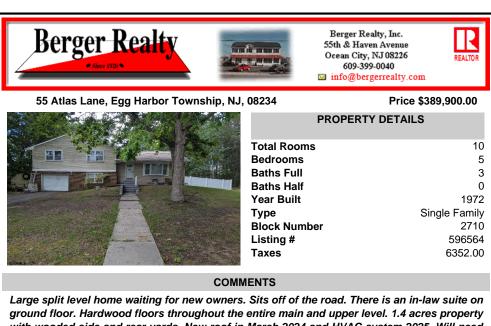

ground floor. Hardwood floors throughout the entire main and upper level. 1.4 acres property with wooded side and rear yards. New roof in March 2024 and HVAC system 2025. Will need some tic but well worth it. Large 1.48 acres irregular lot. Outdoors, the lot gives you the...