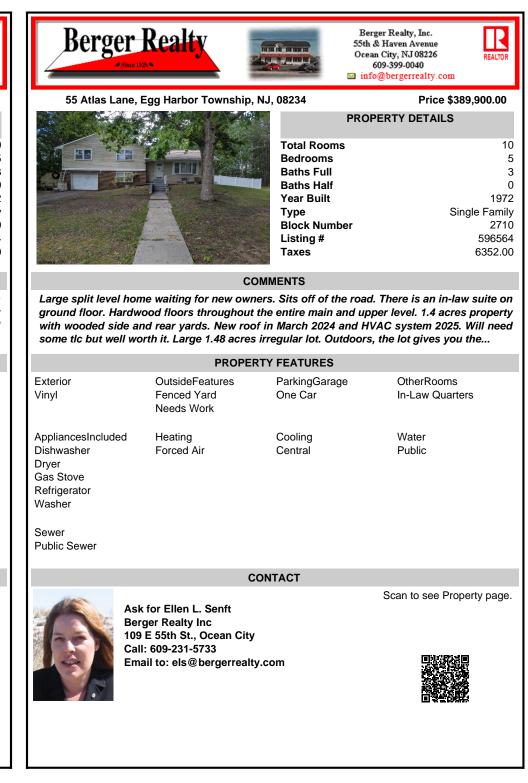

ground floor. Hardwood floors throughout the entire main and upper level. 1.4 acres property with wooded side and rear yards. New roof in March 2024 and HVAC system 2025. Will need some tic but well worth it. Large 1.48 acres irregular lot. Outdoors, the lot gives you the...

|                                                                                                           | PROF                                         | PERTY FEATURES           |                               |    |
|-----------------------------------------------------------------------------------------------------------|----------------------------------------------|--------------------------|-------------------------------|----|
| Exterior<br>Vinyl                                                                                         | OutsideFeatures<br>Fenced Yard<br>Needs Work | ParkingGarage<br>One Car | OtherRooms<br>In-Law Quarters |    |
| AppliancesIncluded<br>Dishwasher<br>Dryer<br>Gas Stove<br>Refrigerator<br>Washer<br>Sewer<br>Public Sewer | Heating<br>Forced Air                        | Cooling<br>Central       | Water<br>Public               |    |
|                                                                                                           |                                              | CONTACT                  |                               |    |
| As                                                                                                        | sk for Ellen L. Senft                        |                          | Scan to see Property page     | e. |

Ask for Ellen L. Senft Berger Realty Inc 109 E 55th St., Ocean City Call: 609-231-5733

Call: 609-231-5733 Email to: els@bergerrealty.com