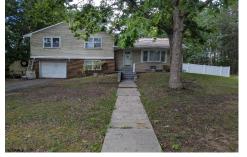

55 Atlas Lane, Egg Harbor Township, NJ,

| Price \$389,900.00 |
|--------------------|
| DETAILS            |
| 10                 |
| 5                  |
| 3                  |
| 0                  |
| 1972               |
| Single Family      |
| 2710               |
| 596564             |
| 6352.00            |
|                    |

## COMMENTS

Large split level home waiting for new owners. Sits off of the road. There is an in-law suite on ground floor. Hardwood floors throughout the entire main and upper level. 1.4 acres property with wooded side and rear yards. New roof in March 2024 and HVAC system 2025. Will need some tlc but well worth it. Large 1.48 acres irregular lot. Outdoors, the lot gives you the...