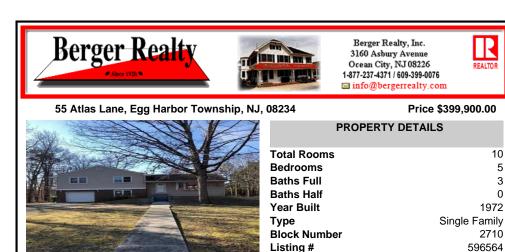

## COMMENTS

Taxes

Large split level home waiting for new owners. There is an in-law suite on ground floor next to the garage. Hardwood floors throughout the entire main and upper level. 1.4 acres property with wooded side and rear yards. New roof in March 24 and HVAC system 25. Will need some tlc but worth it. 1.48 acres irregular lot ....