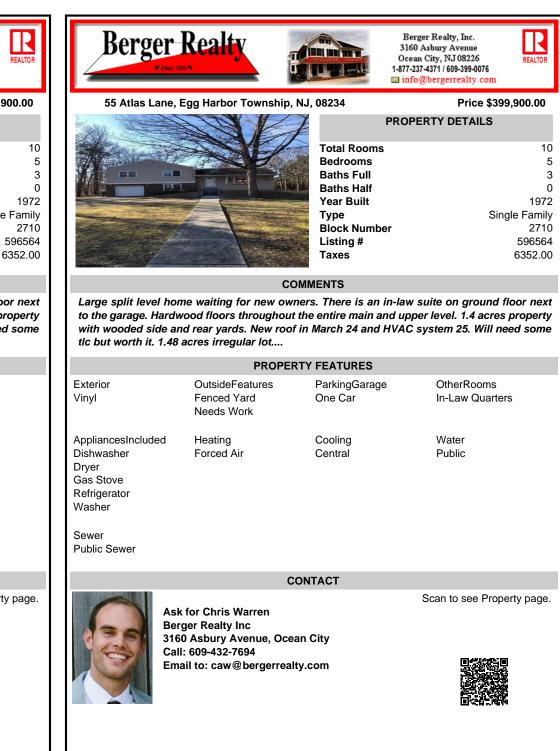

## COMMENTS

Taxes

Large split level home waiting for new owners. There is an in-law suite on ground floor next to the garage. Hardwood floors throughout the entire main and upper level. 1.4 acres property with wooded side and rear yards. New roof in March 24 and HVAC system 25. Will need some tlc but worth it. 1.48 acres irregular lot ....