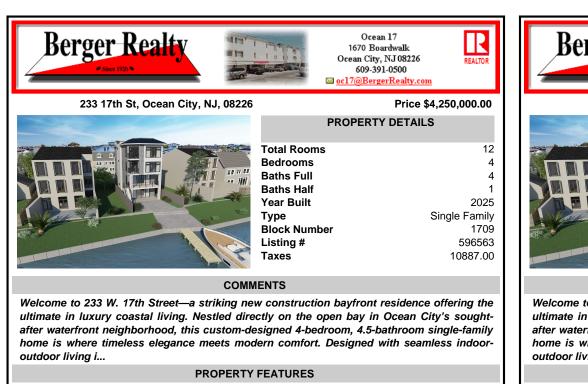

## CONTACT

Scan to see Property page.

| Berger                                                                                                                                                   | Realty The State                                                                     | Oce                                                                                                             | Ocean 17<br>670 Boardwalk<br>an City, NJ 08226<br>609-391-0500<br>7 <mark>@BergerRealty.com</mark> | REALTO                                    |
|----------------------------------------------------------------------------------------------------------------------------------------------------------|--------------------------------------------------------------------------------------|-----------------------------------------------------------------------------------------------------------------|----------------------------------------------------------------------------------------------------|-------------------------------------------|
| 233 17t                                                                                                                                                  | h St, Ocean City, NJ, 08226                                                          |                                                                                                                 | Price \$4,2                                                                                        | 50,000.0                                  |
|                                                                                                                                                          |                                                                                      | Total Rooms<br>Bedrooms<br>Baths Full<br>Baths Half<br>Year Built<br>Type<br>Block Number<br>Listing #<br>Taxes |                                                                                                    | 202<br>gle Fam<br>17(<br>59656<br>10887.( |
|                                                                                                                                                          | СОМ                                                                                  | MENTS                                                                                                           |                                                                                                    |                                           |
| after waterfront ne                                                                                                                                      | coastal living. Nestled dir<br>ighborhood, this custom-d<br>neless elegance meets mo | lesigned 4-bedroom,                                                                                             | 4.5-bathroom sing                                                                                  | gle-fami                                  |
| outdoor living i                                                                                                                                         |                                                                                      |                                                                                                                 |                                                                                                    |                                           |
| outdoor living i                                                                                                                                         | -                                                                                    | FEATURES                                                                                                        | InteriorFeature                                                                                    | e.                                        |
|                                                                                                                                                          | PROPERTY<br>OutsideFeatures<br>Boat Slip<br>Deck                                     | <b>FEATURES</b><br>ParkingGarage<br>Attached Garage                                                             | InteriorFeature<br>Elevator                                                                        | es                                        |
| outdoor living i<br>Exterior                                                                                                                             | OutsideFeatures<br>Boat Slip                                                         | ParkingGarage                                                                                                   |                                                                                                    | 25                                        |
| outdoor living i<br>Exterior<br>Cedar<br>AppliancesIncluded<br>Dishwasher<br>Dryer<br>Microwave<br>Refrigerator<br>Self Cleaning Oven<br>Washer<br>Sewer | OutsideFeatures<br>Boat Slip<br>Deck<br>Heating<br>Gas-Natural                       | ParkingGarage<br>Attached Garage<br>Cooling                                                                     | Elevator<br>Water                                                                                  | 25                                        |