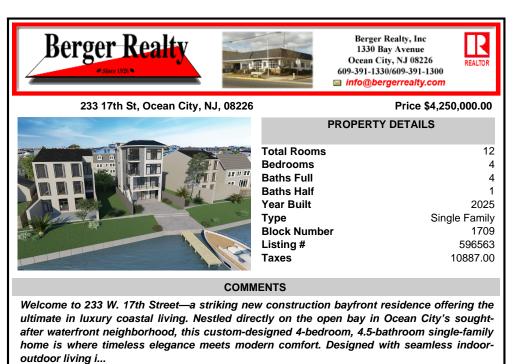

233 17th St, Ocean City, NJ, 08226

Ocean City, NJ 08226 609-391-1330/609-391-1300 info@bergerrealty.com

Berger Realty, Inc

1330 Bay Avenue

PROPERTY DETAILS

## Price \$4,250,000.00

|           | Total Rooms  | 12            |
|-----------|--------------|---------------|
|           | Bedrooms     | 4             |
| ***<br>11 | Baths Full   | 4             |
| and a l   | Baths Half   | 1             |
|           | Year Built   | 2025          |
|           | Туре         | Single Family |
|           | Block Number | 1709          |
|           | Listing #    | 596563        |
|           | Taxes        | 10887.00      |
|           |              |               |

## COMMENTS

Welcome to 233 W. 17th Street—a striking new construction bayfront residence offering the ultimate in luxury coastal living. Nestled directly on the open bay in Ocean City's soughtafter waterfront neighborhood, this custom-designed 4-bedroom, 4.5-bathroom single-family home is where timeless elegance meets modern comfort. Designed with seamless indooroutdoor living i...