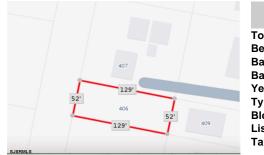

Berger Realty, Inc. 3160 Asbury Avenue Ocean City, NJ 08226 1-877-237-4371/609-399-0076 info@bergerrealty.com

406 Tulip, Galloway Township, NJ, 08205

Price \$25,000.00

| PROPERTY DETAILS |        |
|------------------|--------|
|                  |        |
| Total Rooms      |        |
| Bedrooms         | 0      |
| Baths Full       | 0      |
| Baths Half       | 0      |
| Year Built       |        |
| Туре             |        |
| Block Number     | 624    |
| Listing #        | 596543 |
| Taxes            | 618.00 |

# **COMMENTS**

Discover the perfect opportunity to bring your dream home or next investment project to life! This R-1 zoned buildable lot offers space and potential. Whether you\'re a builder, investor, or future homeowner with a vision, this property is your blank canvas....