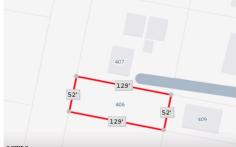

PROPERTY DETAILS

406 Tulip, Galloway Township, NJ, 08205

Price \$25,000.00

| Total Rooms  |        |
|--------------|--------|
| Bedrooms     | 0      |
| Baths Full   | 0      |
| Baths Half   | 0      |
| Year Built   |        |
| Туре         |        |
| Block Number | 624    |
| Listing #    | 596543 |
| Taxes        | 618.00 |

# COMMENTS

Discover the perfect opportunity to bring your dream home or next investment project to life! This R-1 zoned buildable lot offers space and potential. Whether you're a builder, investor, or future homeowner with a vision, this property is your blank canvas....