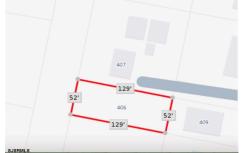

Berger Realty, Inc.
3160 Asbury Avenue
Ocean City, NJ 08226
1-877-237-4371/609-399-0076
info@bergerrealty.com

406 Tulip, Galloway Township, NJ, 08205

Price \$25,000.00

| PROPERTY DETAILS        |        |
|-------------------------|--------|
| Total Rooms<br>Bedrooms | 0      |
| Baths Full              | 0      |
| Baths Half              | 0      |
| Year Built              |        |
| Туре                    |        |
| Block Number            | 624    |
| Listing #               | 596543 |
| Taxes                   | 618.00 |

PROPERTY DETAILS

406 Tulip, Galloway Township, NJ, 08205

Price \$25,000.00

Total Rooms
Bedrooms 0
Baths Full 0
Baths Half 0
Year Built
Type
Block Number 624
Listing # 596543
Taxes 618.00