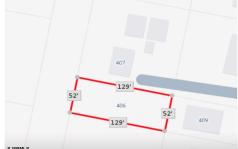

Berger Realty, Inc.
3160 Asbury Avenue
Ocean City, NJ 08226
1-877-237-4371/609-399-0076
info@bergerrealty.com

406 Tulip, Galloway Township, NJ, 08205

Price \$25,000.00

| PROPERTY DETAILS        |        |
|-------------------------|--------|
| Total Rooms<br>Bedrooms | 0      |
| Baths Full              | 0      |
| Baths Half              | 0      |
| Year Built              |        |
| Туре                    |        |
| Block Number            | 624    |
| Listing #               | 596543 |
| Taxes                   | 618.00 |

PROPERTY DETAILS

406 Tulip, Galloway Township, NJ, 08205

Price \$25,000.00

Total Rooms
Bedrooms 0
Baths Full 0
Baths Half 0
Year Built
Type
Block Number 624
Listing # 596543
Taxes 618.00