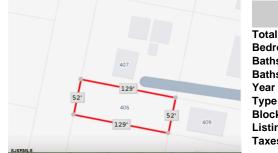

Berger Realty, Inc. 55th & Haven Avenue Ocean City, NJ 08226 609-399-0040

| PROPERTY DETAILS                                      |                         |
|-------------------------------------------------------|-------------------------|
| Total Rooms Bedrooms Baths Full Baths Half Year Built | 0<br>0<br>0             |
| Type Block Number Listing # Taxes                     | 624<br>596543<br>618.00 |

info@bergerrealty.com

406 Tulip, Galloway Township, NJ, 08205

Price \$25,000.00
PROPERTY DETAILS

| Total Rooms  |        |
|--------------|--------|
| Bedrooms     | 0      |
| Baths Full   | 0      |
| Baths Half   | 0      |
| Year Built   |        |
| Туре         |        |
| Block Number | 624    |
| Listing #    | 596543 |
| Taxes        | 618.00 |
|              |        |