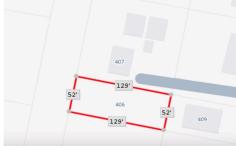

Berger Realty, Inc. 55th & Haven Avenue Ocean City, NJ 08226 609-399-0040

| PROPERTY DETAILS                                      |                         |
|-------------------------------------------------------|-------------------------|
| Total Rooms Bedrooms Baths Full Baths Half Year Built | 0<br>0<br>0             |
| Type Block Number Listing # Taxes                     | 624<br>596543<br>618.00 |

info@bergerrealty.com

406 Tulip, Galloway Township, NJ, 08205

Price \$25,000.00
PROPERTY DETAILS

| Total Rooms  |        |
|--------------|--------|
| Bedrooms     | 0      |
| Baths Full   | 0      |
| Baths Half   | 0      |
| Year Built   |        |
| Туре         |        |
| Block Number | 624    |
| Listing #    | 596543 |
| Taxes        | 618.00 |
|              |        |