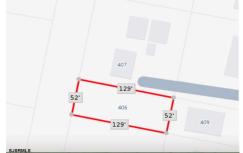

Berger Realty, Inc. 3160 Asbury Avenue Ocean City, NJ 08226 1-877-237-4371/609-399-0076 info@bergerrealty.com

406 Tulip, Galloway Township, NJ, 08205

# Price \$25,000.00

| PROPERTY DETAILS |        |
|------------------|--------|
| Tatal Daama      |        |
| Total Rooms      |        |
| Bedrooms         | 0      |
| Baths Full       | 0      |
| Baths Half       | 0      |
| Year Built       |        |
| Туре             |        |
| Block Number     | 624    |
| Listing #        | 596543 |
| Taxes            | 618.00 |
|                  |        |

PROPERTY DETAILS

406 Tulip, Galloway Township, NJ, 08205

Price \$25,000.00

| Total Rooms  |        |
|--------------|--------|
| Bedrooms     | 0      |
| Baths Full   | 0      |
| Baths Half   | 0      |
| Year Built   |        |
| Туре         |        |
| Block Number | 624    |
| Listing #    | 596543 |
| Taxes        | 618.00 |