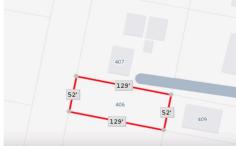

Berger Realty, Inc. 3160 Asbury Avenue Ocean City, NJ 08226 1-877-237-4371/609-399-0076 info@bergerrealty.com

406 Tulip, Galloway Township, NJ, 08205

# Price \$25,000.00

| PROPERTY DETAILS |        |
|------------------|--------|
| Tatal Daama      |        |
| Total Rooms      |        |
| Bedrooms         | 0      |
| Baths Full       | 0      |
| Baths Half       | 0      |
| Year Built       |        |
| Туре             |        |
| Block Number     | 624    |
| Listing #        | 596543 |
| Taxes            | 618.00 |
|                  |        |

PROPERTY DETAILS

406 Tulip, Galloway Township, NJ, 08205

Price \$25,000.00

| Total Rooms  |        |
|--------------|--------|
| Bedrooms     | 0      |
| Baths Full   | 0      |
| Baths Half   | 0      |
| Year Built   |        |
| Туре         |        |
| Block Number | 624    |
| Listing #    | 596543 |
| Taxes        | 618.00 |