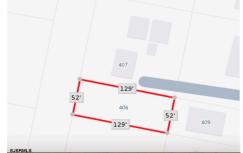

Ocean 17 1670 Boardwalk Ocean City, NJ 08226 609-391-0500 oc17@BergerRealty.com

406 Tulip, Galloway Township, NJ, 08205

Price \$25,000.00

| PROPERTY DETAILS |        |  |
|------------------|--------|--|
| Total Rooms      | 0      |  |
| Bedrooms         | 0      |  |
| Baths Full       | 0      |  |
| Baths Half       | 0      |  |
| Year Built       |        |  |
| Type             |        |  |
| Block Number     | 624    |  |
| Listing #        | 596543 |  |
| Taxes            | 618.00 |  |

### **COMMENTS**

Discover the perfect opportunity to bring your dream home or next investment project to life! This R-1 zoned buildable lot offers space and potential. Whether you\re a builder, investor, or future homeowner with a vision, this property is your blank canvas....

### **PROPERTY FEATURES**