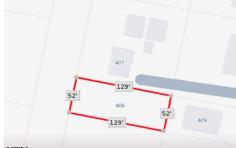

PROPERTY DETAILS

406 Tulip, Galloway Township, NJ, 08205

Price \$25,000.00

| Total Rooms  |        |
|--------------|--------|
| Bedrooms     | 0      |
| Baths Full   | 0      |
| Baths Half   | 0      |
| Year Built   |        |
| Туре         |        |
| Block Number | 624    |
| Listing #    | 596543 |
| Taxes        | 618.00 |

### COMMENTS

Discover the perfect opportunity to bring your dream home or next investment project to life! This R-1 zoned buildable lot offers space and potential. Whether you\'re a builder, investor, or future homeowner with a vision, this property is your blank canvas....

### **PROPERTY FEATURES**