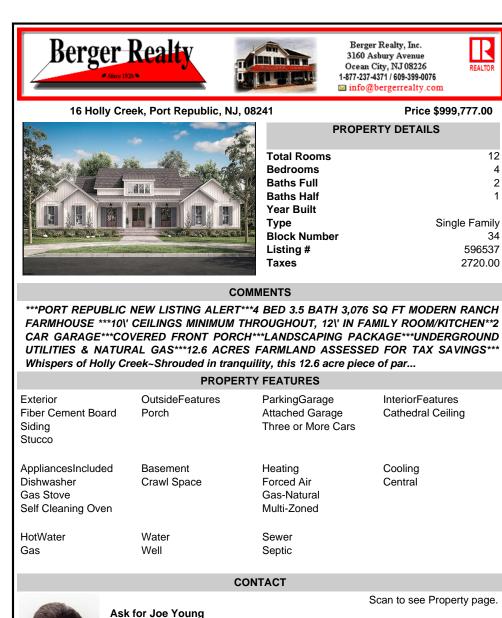

1

34

596537

2720.00

Single Family

Price \$999,777.00

16 Holly Creek, Port Republic, NJ, 08241

## COMMENTS

\*\*\*PORT REPUBLIC NEW LISTING ALERT\*\*\*4 BED 3.5 BATH 3.076 SQ FT MODERN RANCH FARMHOUSE \*\*\*10\' CEILINGS MINIMUM THROUGHOUT. 12\' IN FAMILY ROOM/KITCHEN\*\*2 CAR GARAGE\*\*\*COVERED FRONT PORCH\*\*\*LANDSCAPING PACKAGE\*\*\*UNDERGROUND UTILITIES & NATURAL GAS\*\*\*12.6 ACRES FARMLAND ASSESSED FOR TAX SAVINGS\*\*\* Whispers of Holly Creek~Shrouded in tranquility, this 12.6 acre piece of par...