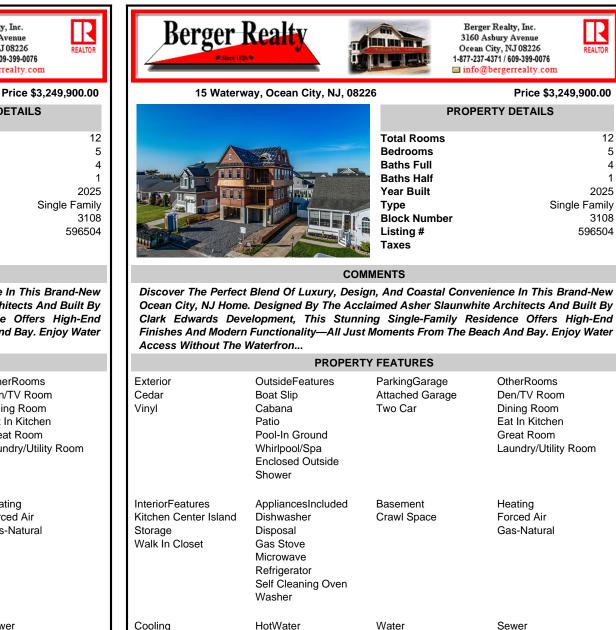

Berger Realty, Inc. **3160 Asbury Avenue** Ocean City, NJ 08226 1-877-237-4371 / 609-399-0076 info@bergerrealty.com

15 Waterway, Ocean City, NJ, 08226

| PROPERTY DETAILS                                                                                                            |  |  |
|-----------------------------------------------------------------------------------------------------------------------------|--|--|
| Total Rooms<br>Bedrooms<br>Baths Full<br>Baths Half<br>Year Built<br>Type Single F<br>Block Number<br>Listing # 59<br>Taxes |  |  |
|                                                                                                                             |  |  |

## COMMENTS

Discover The Perfect Blend Of Luxury, Design, And Coastal Convenience In This Brand-New Ocean City, NJ Home. Designed By The Acclaimed Asher Slaunwhite Architects And Built By Clark Edwards Development, This Stunning Single-Family Residence Offers High-End Finishes And Modern Functionality—All Just Moments From The Beach And Bay. Enjoy Water Access Without The Waterfron...

| 1                                                                      |                                                                                                                        |                                             |                                                                                                  |
|------------------------------------------------------------------------|------------------------------------------------------------------------------------------------------------------------|---------------------------------------------|--------------------------------------------------------------------------------------------------|
|                                                                        | PROPER                                                                                                                 | TY FEATURES                                 |                                                                                                  |
| Exterior<br>Cedar<br>Vinyl                                             | OutsideFeatures<br>Boat Slip<br>Cabana<br>Patio<br>Pool-In Ground<br>Whirlpool/Spa<br>Enclosed Outside<br>Shower       | ParkingGarage<br>Attached Garage<br>Two Car | OtherRooms<br>Den/TV Room<br>Dining Room<br>Eat In Kitchen<br>Great Room<br>Laundry/Utility Room |
| InteriorFeatures<br>Kitchen Center Island<br>Storage<br>Walk In Closet | AppliancesIncluded<br>Dishwasher<br>Disposal<br>Gas Stove<br>Microwave<br>Refrigerator<br>Self Cleaning Oven<br>Washer | Basement<br>Crawl Space                     | Heating<br>Forced Air<br>Gas-Natural                                                             |
| Cooling<br>Central<br>Multi-Zoned                                      | HotWater<br>Gas                                                                                                        | Water<br>Public                             | Sewer<br>Public Sewer                                                                            |
|                                                                        | cc                                                                                                                     | ONTACT                                      |                                                                                                  |
| Berg<br>3160                                                           | for Francis Cuomo<br>ger Realty Inc<br>0 Asbury Avenue, Ocear<br>: 609-305-3503                                        | n City                                      | Scan to see Property page.                                                                       |