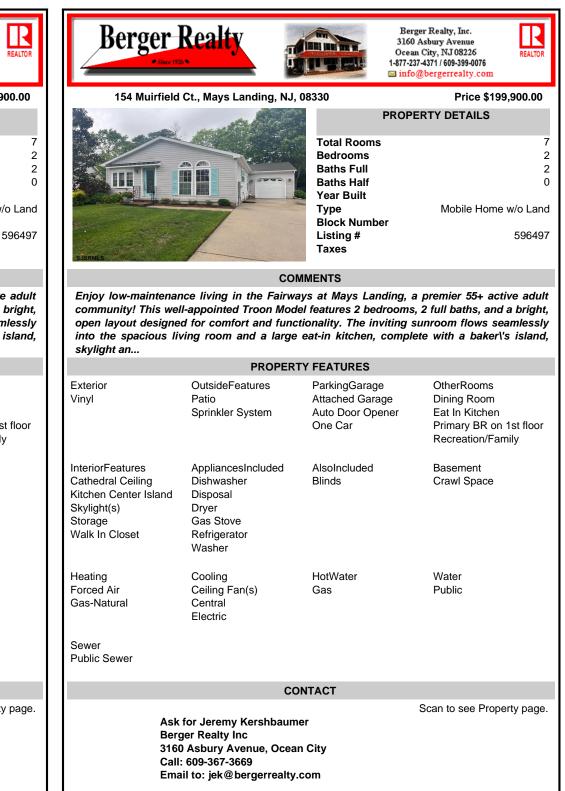

COMMENTS

**Block Number** 

Listing #

Taxes

Enjoy low-maintenance living in the Fairways at Mays Landing, a premier 55+ active adult community! This well-appointed Troon Model features 2 bedrooms, 2 full baths, and a bright, open layout designed for comfort and functionality. The inviting sunroom flows seamlessly into the spacious living room and a large eat-in kitchen, complete with a baker\'s island, skylight an...