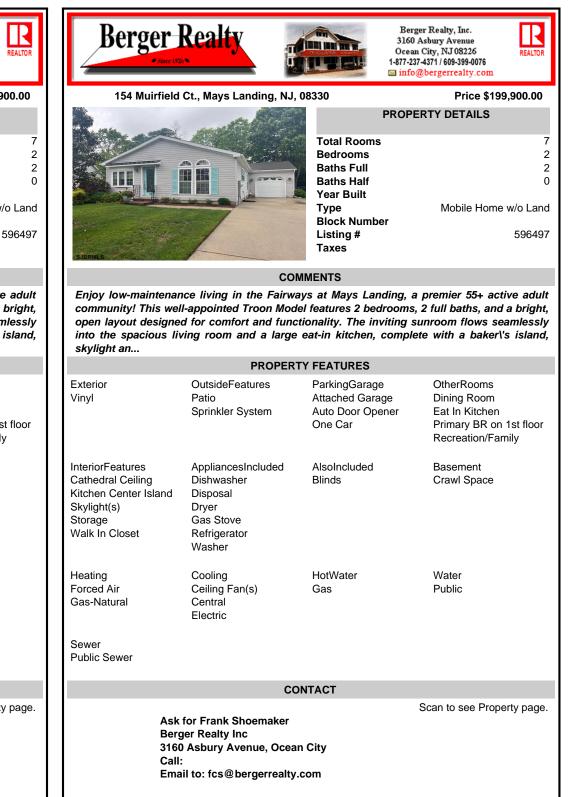

## COMMENTS

Listing #

Taxes

Enjoy low-maintenance living in the Fairways at Mays Landing, a premier 55+ active adult community! This well-appointed Troon Model features 2 bedrooms, 2 full baths, and a bright, open layout designed for comfort and functionality. The inviting sunroom flows seamlessly into the spacious living room and a large eat-in kitchen, complete with a baker\'s island, skylight an...

| PROPERTY FEATURES                                                                                                         |                                                                                              |                                                                 |                                                                                             |
|---------------------------------------------------------------------------------------------------------------------------|----------------------------------------------------------------------------------------------|-----------------------------------------------------------------|---------------------------------------------------------------------------------------------|
| Exterior<br>Vinyl                                                                                                         | OutsideFeatures<br>Patio<br>Sprinkler System                                                 | ParkingGarage<br>Attached Garage<br>Auto Door Opener<br>One Car | OtherRooms<br>Dining Room<br>Eat In Kitchen<br>Primary BR on 1st floor<br>Recreation/Family |
| InteriorFeatures<br>Cathedral Ceiling<br>Kitchen Center Island<br>Skylight(s)<br>Storage<br>Walk In Closet                | AppliancesIncluded<br>Dishwasher<br>Disposal<br>Dryer<br>Gas Stove<br>Refrigerator<br>Washer | AlsoIncluded<br>Blinds                                          | Basement<br>Crawl Space                                                                     |
| Heating<br>Forced Air<br>Gas-Natural<br>Sewer<br>Public Sewer                                                             | Cooling<br>Ceiling Fan(s)<br>Central<br>Electric                                             | HotWater<br>Gas                                                 | Water<br>Public                                                                             |
| CONTACT                                                                                                                   |                                                                                              |                                                                 |                                                                                             |
| Ask for Frank Shoemaker<br>Berger Realty Inc<br>3160 Asbury Avenue, Ocean City<br>Call:<br>Email to: fcs@bergerrealty.com |                                                                                              |                                                                 | Scan to see Property page.                                                                  |