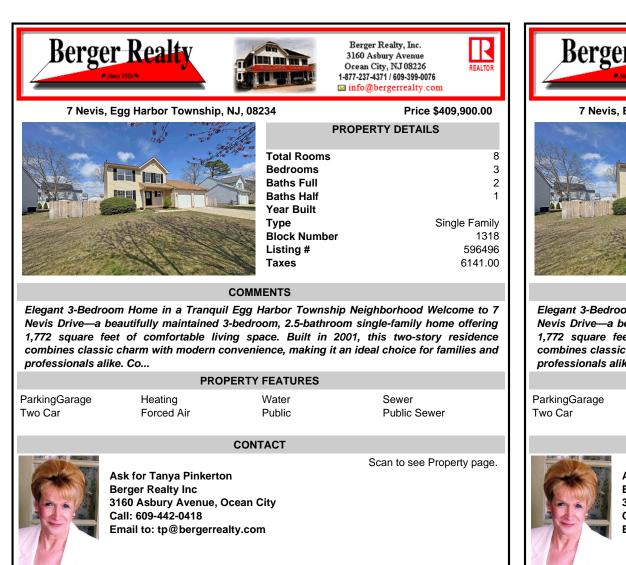

Liegant 3-Bedroom Home in a Tranquil Egg Harbor Township Neighborhood Welcome to 7 Nevis Drive—a beautifully maintained 3-bedroom, 2.5-bathroom single-family home offering 1,772 square feet of comfortable living space. Built in 2001, this two-story residence combines classic charm with modern convenience, making it an ideal choice for families and professionals alike. Co...