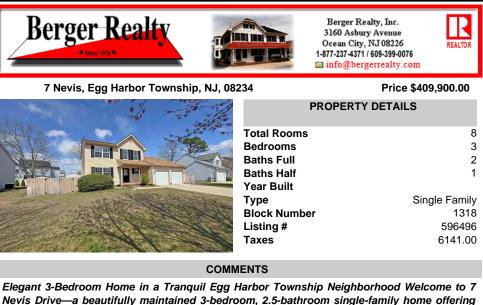

Liegant 3-Bedroom Home in a Tranquil Egg Harbor Township Neighborhood Welcome to 7 Nevis Drive—a beautifully maintained 3-bedroom, 2.5-bathroom single-family home offering 1,772 square feet of comfortable living space. Built in 2001, this two-story residence combines classic charm with modern convenience, making it an ideal choice for families and professionals alike. Co...