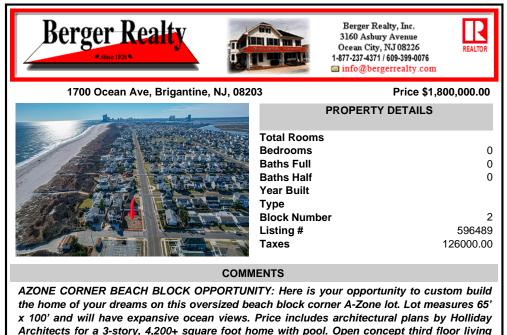

## COMMENTS

AZONE CORNER BEACH BLOCK OPPORTUNITY: Here is your opportunity to custom build the home of your dreams on this oversized beach block corner A-Zone lot. Lot measures 65' x 100' and will have expansive ocean views. Price includes architectural plans by Holliday Architects for a 3-story, 4.200+ square foot home with pool. Open concept third floor living will have sweeping ...