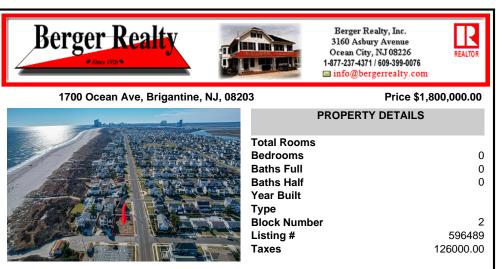

## COMMENTS

AZONE CORNER BEACH BLOCK OPPORTUNITY: Here is your opportunity to custom build the home of your dreams on this oversized beach block corner A-Zone lot. Lot measures 65' x 100' and will have expansive ocean views. Price includes architectural plans by Holliday Architects for a 3-story, 4.200+ square foot home with pool. Open concept third floor living will have sweeping ...