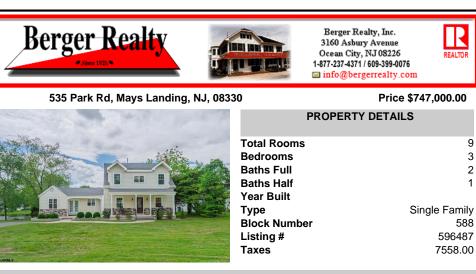

## COMMENTS

REALTOR

9

3

2

1

588

596487

7558.00

Single Family

Price \$747,000.00

WELCOME HOME to your new OASIS <sup>®</sup> 535 Park Road on LAKE LENAPE in desirable Hamilton Township. Fully renovated from top to bottom, this unique home offers the CHARM of small town LAKE FRONT LIVING, with all of the benefits of a FULLLY REMODELED HOME. This charming home welcomes you with both an expansive front porch AND an awesome back deck for those warm summer nights, wit...

## COMMENTS

WELCOME HOME to your new OASIS <sup>®</sup> 535 Park Road on LAKE LENAPE in desirable Hamilton Township. Fully renovated from top to bottom, this unique home offers the CHARM of small town LAKE FRONT LIVING, with all of the benefits of a FULLLY REMODELED HOME. This charming home welcomes you with both an expansive front porch AND an awesome back deck for those warm summer nights, wit...