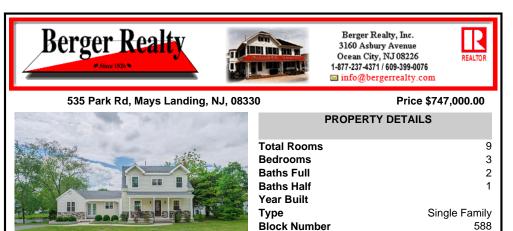

## 330 Price \$747,000.00 PROPERTY DETAILS Total Rooms 9 Bedrooms 3 Baths Full 2 Baths Half 1 Year Built Type Single Family Block Number 588 Listing # 596487 Taxes 7558.00

REALTOR

## COMMENTS

WELCOME HOME to your new OASIS <sup>®</sup> 535 Park Road on LAKE LENAPE in desirable Hamilton Township. Fully renovated from top to bottom, this unique home offers the CHARM of small town LAKE FRONT LIVING, with all of the benefits of a FULLLY REMODELED HOME. This charming home welcomes you with both an expansive front porch AND an awesome back deck for those warm summer nights, wit...

## WELCOME HOME to your new OASIS <sup>®</sup> 535 Park Road on LAKE LENAPE in desirable Hamilton Township. Fully renovated from top to bottom, this unique home offers the CHARM of small town LAKE FRONT LIVING, with all of the benefits of a FULLLY REMODELED HOME. This charming home welcomes you with both an expansive front porch AND an awesome