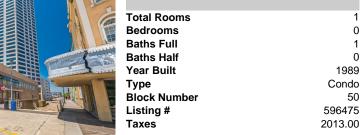

# Price \$160,000.00

|            | PROPERTY DETAILS    |    |
|------------|---------------------|----|
|            | Total Rooms         | 1  |
|            | Bedrooms            | 0  |
|            | Baths Full          | 1  |
|            | Baths Half          | 0  |
|            | Year Built 198      | 89 |
|            | Type Cond           | do |
|            | Block Number        | 50 |
|            | Listing # 59647     | 75 |
| 1 - in / I | <b>Taxes</b> 2013.0 | 00 |