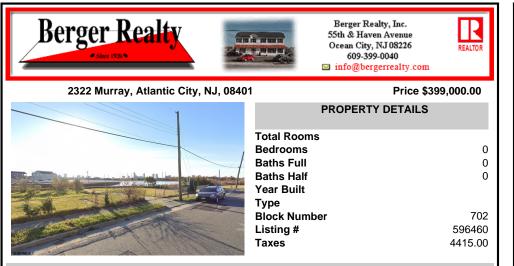

COMMENTS

Corner water front and direct access to the ocean. DOUBLE lot rare to find .One of the kind, on the open bay in the most desirable location inVenice park. 5+ boat slip possible Multiple buildable townhomes with variance & approvals ....