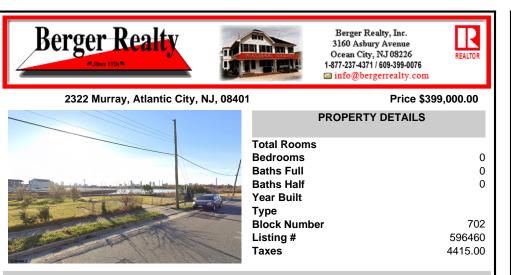

### COMMENTS

Corner water front and direct access to the ocean. DOUBLE lot rare to find .One of the kind, on the open bay in the most desirable location inVenice park. 5+ boat slip possible Multiple buildable townhomes with variance & approvals....

# on the open bay in the most desirable location inVenice park. 5+ boat slip possible Multiple buildable townhomes with variance & approvals....

COMMENTS

Corner water front and direct access to the ocean. DOUBLE lot rare to find .One of the kind,