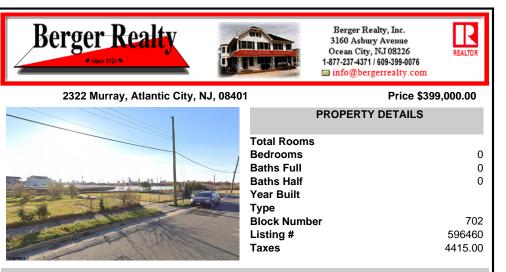

### COMMENTS

Corner water front and direct access to the ocean. DOUBLE lot rare to find .One of the kind, on the open bay in the most desirable location inVenice park. 5+ boat slip possible Multiple buildable townhomes with variance & approvals....