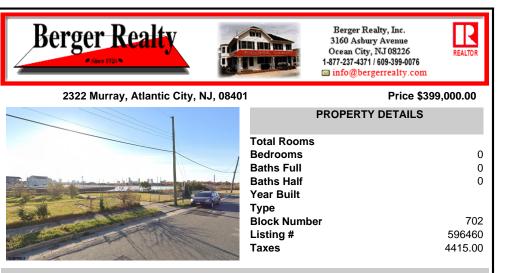

COMMENTS

Corner water front and direct access to the ocean. DOUBLE lot rare to find .One of the kind, on the open bay in the most desirable location inVenice park. 5+ boat slip possible Multiple buildable townhomes with variance & approvals....

### COMMENTS

Corner water front and direct access to the ocean. DOUBLE lot rare to find .One of the kind, on the open bay in the most desirable location inVenice park. 5+ boat slip possible Multiple buildable townhomes with variance & approvals....