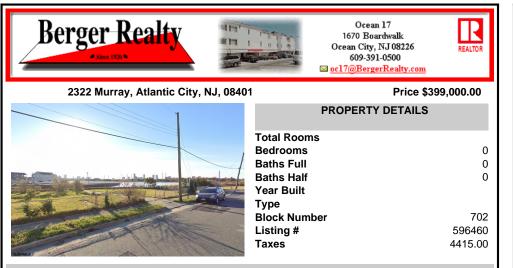

## COMMENTS

Corner water front and direct access to the ocean. DOUBLE lot rare to find .One of the kind, on the open bay in the most desirable location inVenice park. 5+ boat slip possible Multiple buildable townhomes with variance & approvals....

# **PROPERTY FEATURES**