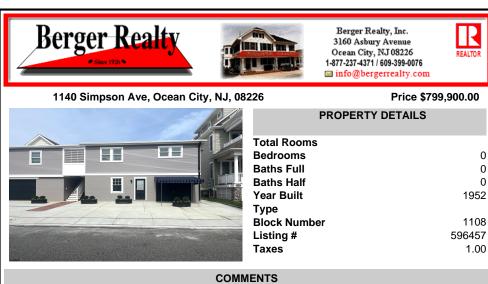

This newly renovated duplex is the Northside unit of a two-building condominium, which includes 2 duplexes connected by a breezeway. The Northside duplex features a spacious two-bedroom, one-bathroom unit on the second floor with all-new amenities, including a heat pump and central air conditioning. The new kitchen is outfitted with quartz countertops, stainless steel appl...