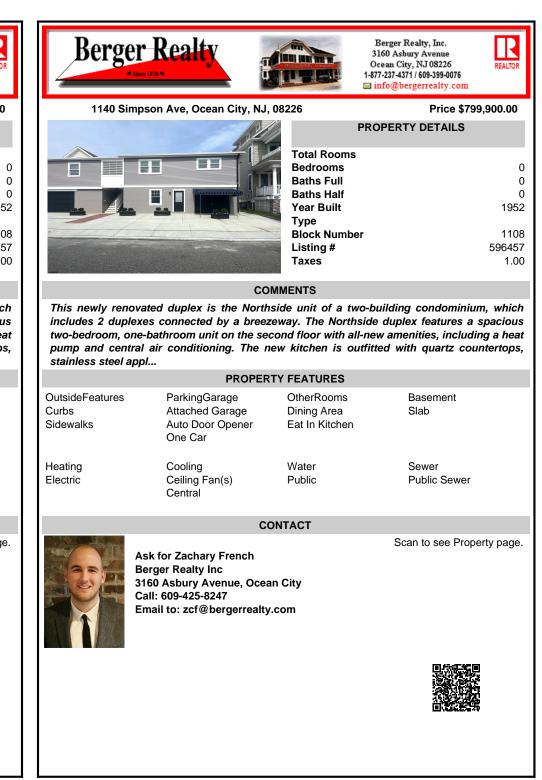

This newly renovated duplex is the Northside unit of a two-building condominium, which includes 2 duplexes connected by a breezeway. The Northside duplex features a spacious two-bedroom, one-bathroom unit on the second floor with all-new amenities, including a heat pump and central air conditioning. The new kitchen is outfitted with quartz countertops, stainless steel appl...