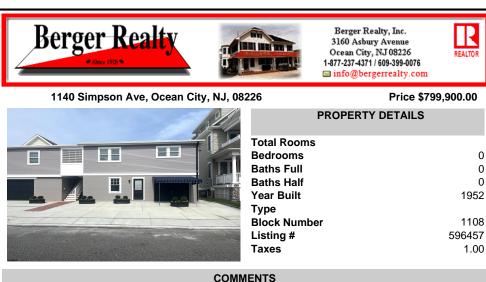

This newly renovated duplex is the Northside unit of a two-building condominium, which includes 2 duplexes connected by a breezeway. The Northside duplex features a spacious two-bedroom, one-bathroom unit on the second floor with all-new amenities, including a heat pump and central air conditioning. The new kitchen is outfitted with quartz countertops, stainless steel appl...