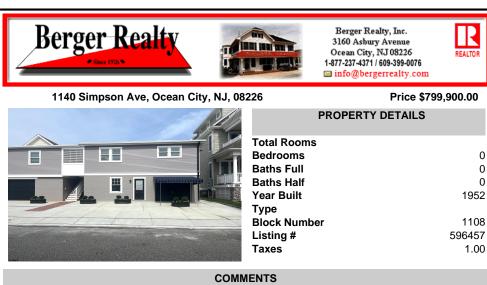

This newly renovated duplex is the Northside unit of a two-building condominium, which includes 2 duplexes connected by a breezeway. The Northside duplex features a spacious two-bedroom, one-bathroom unit on the second floor with all-new amenities, including a heat pump and central air conditioning. The new kitchen is outfitted with quartz countertops, stainless steel appl...