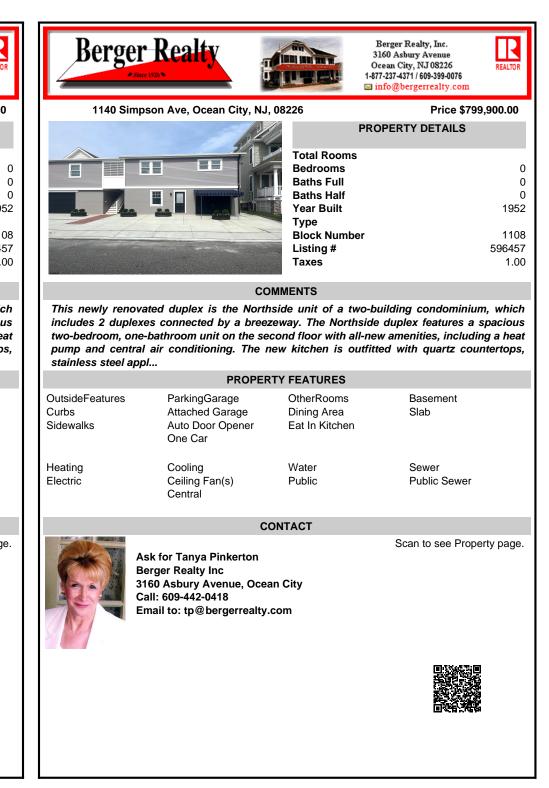

This newly renovated duplex is the Northside unit of a two-building condominium, which includes 2 duplexes connected by a breezeway. The Northside duplex features a spacious two-bedroom, one-bathroom unit on the second floor with all-new amenities, including a heat pump and central air conditioning. The new kitchen is outfitted with quartz countertops, stainless steel appl...

|                                       | ••                                                                                                                           |                                             |                           |    |
|---------------------------------------|------------------------------------------------------------------------------------------------------------------------------|---------------------------------------------|---------------------------|----|
|                                       | PROPER                                                                                                                       | TY FEATURES                                 |                           |    |
| OutsideFeatures<br>Curbs<br>Sidewalks | ParkingGarage<br>Attached Garage<br>Auto Door Opener<br>One Car                                                              | OtherRooms<br>Dining Area<br>Eat In Kitchen | Basement<br>Slab          |    |
| Heating<br>Electric                   | Cooling<br>Ceiling Fan(s)<br>Central                                                                                         | Water<br>Public                             | Sewer<br>Public Sewer     |    |
|                                       | C                                                                                                                            | ONTACT                                      |                           |    |
|                                       | Ask for Tanya Pinkerton<br>Berger Realty Inc<br>3160 Asbury Avenue, Ocea<br>Call: 609-442-0418<br>Email to: tp@bergerrealty. | •                                           | Scan to see Property page | э. |