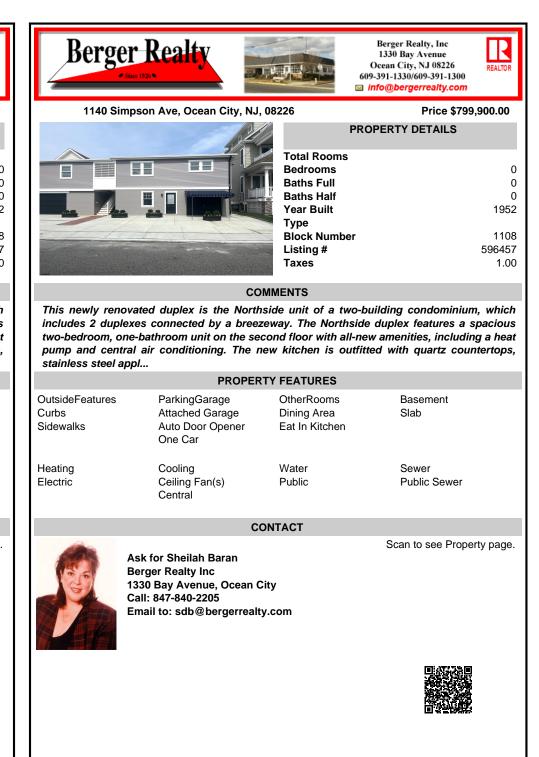

This newly renovated duplex is the Northside unit of a two-building condominium, which includes 2 duplexes connected by a breezeway. The Northside duplex features a spacious two-bedroom, one-bathroom unit on the second floor with all-new amenities, including a heat pump and central air conditioning. The new kitchen is outfitted with quartz countertops, stainless steel appl...

|                                                                                                                                   | PROPER                                                          | TY FEATURES                                 |                       |  |
|-----------------------------------------------------------------------------------------------------------------------------------|-----------------------------------------------------------------|---------------------------------------------|-----------------------|--|
| OutsideFeatures<br>Curbs<br>Sidewalks                                                                                             | ParkingGarage<br>Attached Garage<br>Auto Door Opener<br>One Car | OtherRooms<br>Dining Area<br>Eat In Kitchen | Basement<br>Slab      |  |
| Heating<br>Electric                                                                                                               | Cooling<br>Ceiling Fan(s)<br>Central                            | Water<br>Public                             | Sewer<br>Public Sewer |  |
|                                                                                                                                   | C                                                               | ONTACT                                      |                       |  |
| Ask for Sheilah Baran<br>Berger Realty Inc<br>1330 Bay Avenue, Ocean City<br>Call: 847-840-2205<br>Email to: sdb@bergerrealty.com |                                                                 | Scan to see Property pag                    | je.                   |  |