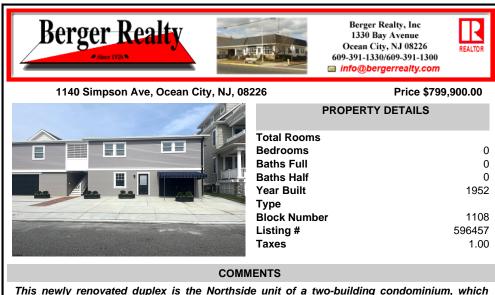

This newly renovated duplex is the Northside unit of a two-building condominium, which includes 2 duplexes connected by a breezeway. The Northside duplex features a spacious two-bedroom, one-bathroom unit on the second floor with all-new amenities, including a heat pump and central air conditioning. The new kitchen is outfitted with quartz countertops, stainless steel appl...