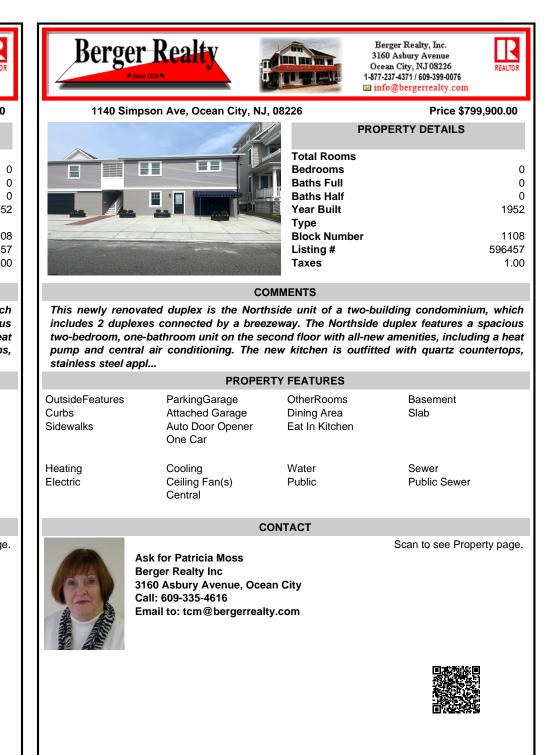

This newly renovated duplex is the Northside unit of a two-building condominium, which includes 2 duplexes connected by a breezeway. The Northside duplex features a spacious two-bedroom, one-bathroom unit on the second floor with all-new amenities, including a heat pump and central air conditioning. The new kitchen is outfitted with quartz countertops, stainless steel appl...