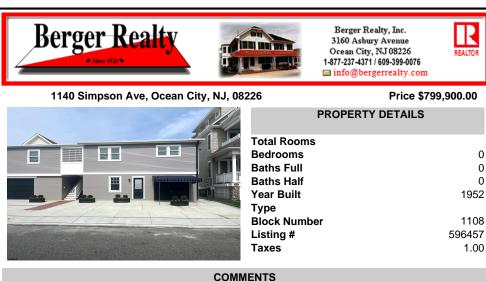

This newly renovated duplex is the Northside unit of a two-building condominium, which includes 2 duplexes connected by a breezeway. The Northside duplex features a spacious two-bedroom, one-bathroom unit on the second floor with all-new amenities, including a heat pump and central air conditioning. The new kitchen is outfitted with quartz countertops, stainless steel appl...