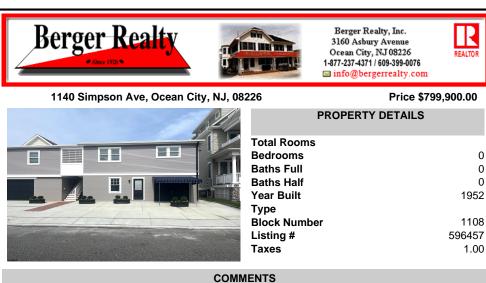

This newly renovated duplex is the Northside unit of a two-building condominium, which includes 2 duplexes connected by a breezeway. The Northside duplex features a spacious two-bedroom, one-bathroom unit on the second floor with all-new amenities, including a heat pump and central air conditioning. The new kitchen is outfitted with quartz countertops, stainless steel appl...