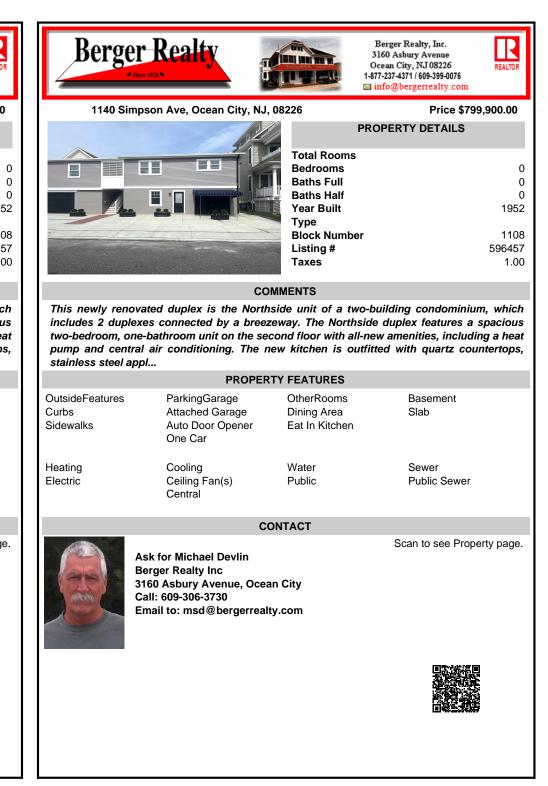

This newly renovated duplex is the Northside unit of a two-building condominium, which includes 2 duplexes connected by a breezeway. The Northside duplex features a spacious two-bedroom, one-bathroom unit on the second floor with all-new amenities, including a heat pump and central air conditioning. The new kitchen is outfitted with quartz countertops, stainless steel appl...