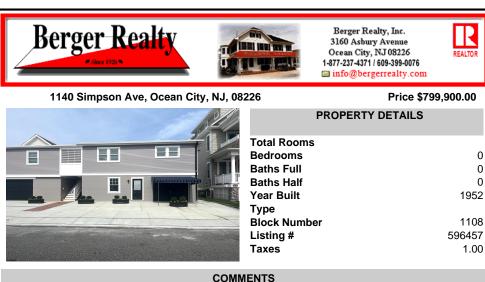

This newly renovated duplex is the Northside unit of a two-building condominium, which includes 2 duplexes connected by a breezeway. The Northside duplex features a spacious two-bedroom, one-bathroom unit on the second floor with all-new amenities, including a heat pump and central air conditioning. The new kitchen is outfitted with quartz countertops, stainless steel appl...