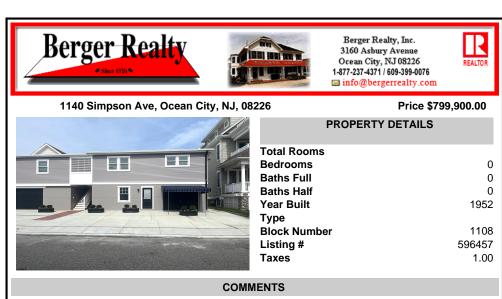

This newly renovated duplex is the Northside unit of a two-building condominium, which includes 2 duplexes connected by a breezeway. The Northside duplex features a spacious two-bedroom, one-bathroom unit on the second floor with all-new amenities, including a heat pump and central air conditioning. The new kitchen is outfitted with quartz countertops, stainless steel appl...

|                                       | PROPER                                                          | TY FEATURES                                 |                            |
|---------------------------------------|-----------------------------------------------------------------|---------------------------------------------|----------------------------|
| OutsideFeatures<br>Curbs<br>Sidewalks | ParkingGar