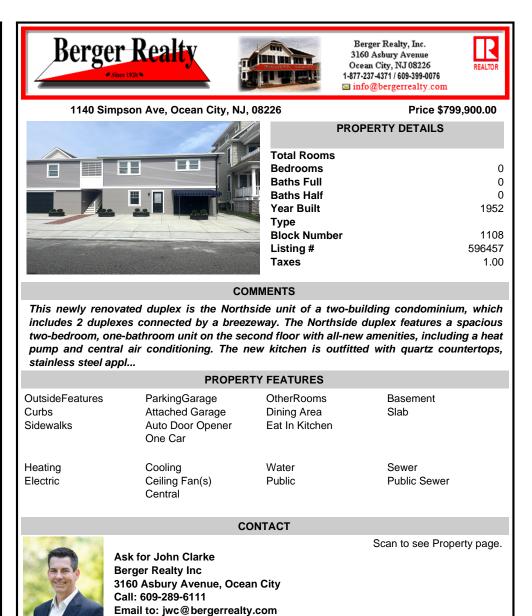

This newly renovated duplex is the Northside unit of a two-building condominium, which includes 2 duplexes connected by a breezeway. The Northside duplex features a spacious two-bedroom, one-bathroom unit on the second floor with all-new amenities, including a heat pump and central air conditioning. The new kitchen is outfitted with quartz countertops, stainless steel appl...