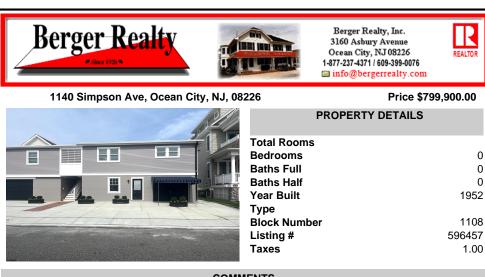

COMMENTS

This newly renovated duplex is the Northside unit of a two-building condominium, which includes 2 duplexes connected by a breezeway. The Northside duplex features a spacious two-bedroom, one-bathroom unit on the second floor with all-new amenities, including a heat pump and central air conditioning. The new kitchen is outfitted with quartz countertops, stainless steel appl...