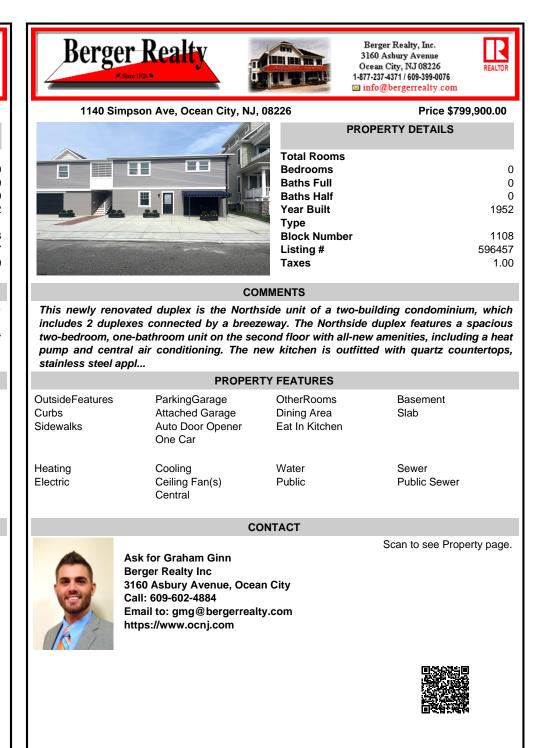

COMMENTS

This newly renovated duplex is the Northside unit of a two-building condominium, which includes 2 duplexes connected by a breezeway. The Northside duplex features a spacious two-bedroom, one-bathroom unit on the second floor with all-new amenities, including a heat pump and central air conditioning. The new kitchen is outfitted with quartz countertops, stainless steel appl...