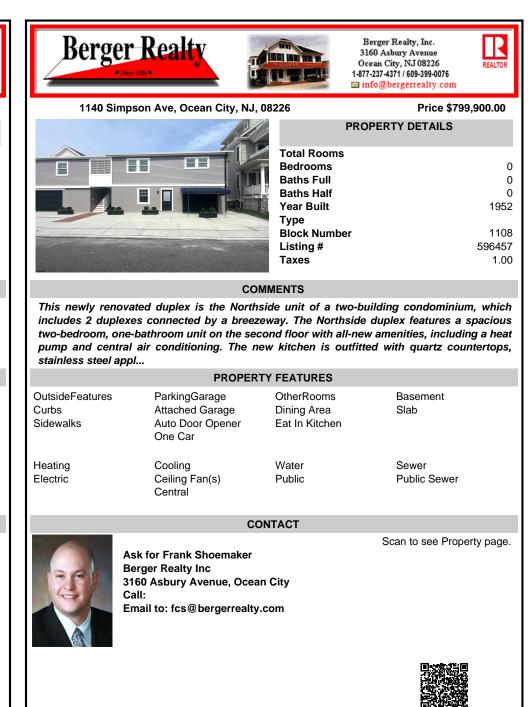

This newly renovated duplex is the Northside unit of a two-building condominium, which includes 2 duplexes connected by a breezeway. The Northside duplex features a spacious two-bedroom, one-bathroom unit on the second floor with all-new amenities, including a heat pump and central air conditioning. The new kitchen is outfitted with quartz countertops, stainless steel appl...

| Stanness Steer                        | appi                                                            |                                             |                            |
|---------------------------------------|-----------------------------------------------------------------|---------------------------------------------|----------------------------|
| PROPERTY FEATURES                     |                                                                 |                                             |                            |
| OutsideFeatures<br>Curbs<br>Sidewalks | ParkingGarage<br>Attached Garage<br>Auto Door Opener<br>One Car | OtherRooms<br>Dining Area<br>Eat In Kitchen | Basement<br>Slab           |
| Heating<br>Electric                   | Cooling<br>Ceiling Fan(s)<br>Central                            | Water<br>Public                             | Sewer<br>Public Sewer      |
| CONTACT                               |                                                                 |                                             |                            |
|                                       | Ask for Frank Shoemaker                                         |                                             | Scan to see Property page. |

Ask for Frank Shoemaker Berger Realty Inc 3160 Asbury Avenue, Ocean City Call: Email to: fcs@bergerrealty.com