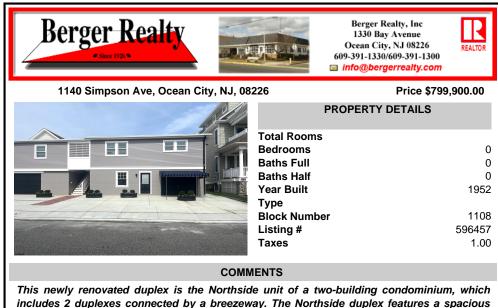

includes 2 duplexes connected by a breezeway. The Northside duplex features a spacious two-bedroom, one-bathroom unit on the second floor with all-new amenities, including a heat pump and central air conditioning. The new kitchen is outfitted with quartz countertops, stainless steel appl...