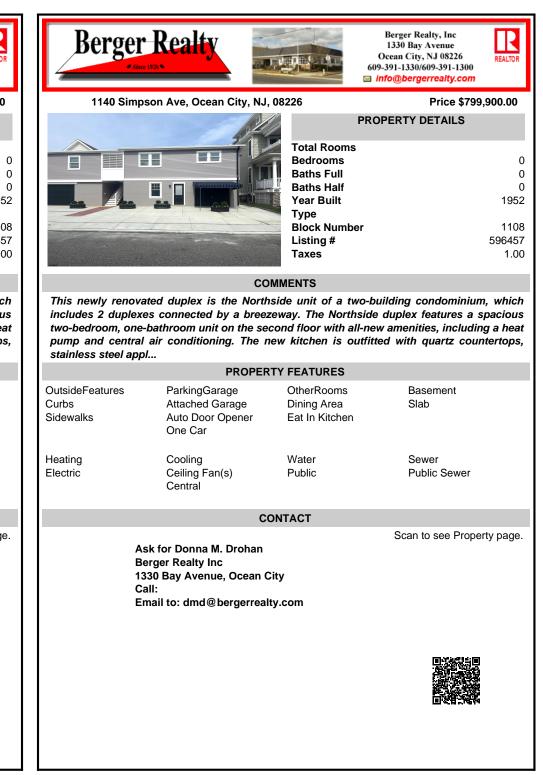

includes 2 duplexes connected by a breezeway. The Northside duplex features a spacious two-bedroom, one-bathroom unit on the second floor with all-new amenities, including a heat pump and central air conditioning. The new kitchen is outfitted with quartz countertops, stainless steel appl...

| PROPERTY FEATURES                     |                                                                                                                        |                                             |                       |  |
|---------------------------------------|------------------------------------------------------------------------------------------------------------------------|---------------------------------------------|-----------------------|--|
| OutsideFeatures<br>Curbs<br>Sidewalks | ParkingGarage<br>Attached Garage<br>Auto Door Opener<br>One Car                                                        | OtherRooms<br>Dining Area<br>Eat In Kitchen | Basement<br>Slab      |  |
| Heating<br>Electric                   | Cooling<br>Ceiling Fan(s)<br>Central                                                                                   | Water<br>Public                             | Sewer<br>Public Sewer |  |
|                                       | CONTACT                                                                                                                |                                             |                       |  |
| E                                     | Ask for Donna M. Drohan<br>Berger Realty Inc<br>1330 Bay Avenue, Ocean City<br>Call:<br>Email to: dmd@bergerrealty.com |                                             |                       |  |
|                                       |                                                                                                                        |                                             |                       |  |