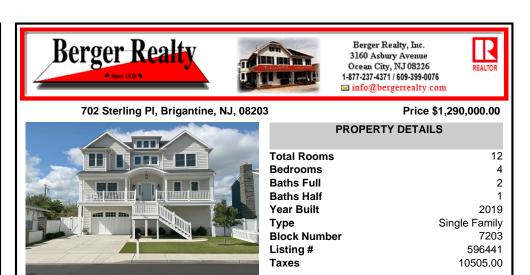

702 Sterling PI, Brigantine, NJ, 08203

Call: 609-335-4616

Email to: tcm@bergerrealty.com

| 3                | Price \$1,290,000.00 |  |  |  |
|------------------|----------------------|--|--|--|
| PROPERTY DETAILS |                      |  |  |  |
| Total Rooms      | 12                   |  |  |  |
| Bedrooms         | 4                    |  |  |  |
| Baths Full       | 2                    |  |  |  |
| Baths Half       | 1                    |  |  |  |
| Year Built       | 2019                 |  |  |  |
| Туре             | Single Family        |  |  |  |
| Block Number     | 7203                 |  |  |  |
| Listing #        | 596441               |  |  |  |
| Taxes            | 10505.00             |  |  |  |

Berger Realty, Inc.

3160 Asbury Avenue Ocean City, NJ 08226

1-877-237-4371 / 609-399-0076

info@bergerrealty.com

REALTOR