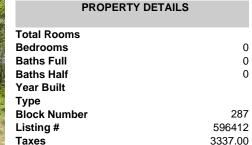

# PROPERTY DETAILS Total Rooms Bedrooms 0 Baths Full 0 Baths Half 0 Year Built Type Block Number 287 Listing # 596412 Taxes 3337.00