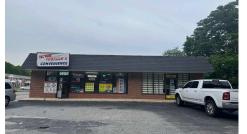

## COMMENTS

Great location at the corner of Tilton Rd and Van Mar Ave. The property includes one commercial building with two commercial spaces, making it perfect for investment and starting a new business. Currently, it houses one convenience store (2000 Sf) and one vacant space (1500 Sf) that could serve as an office, restaurant, store, hair or nail salon. The location is adjacent t ...