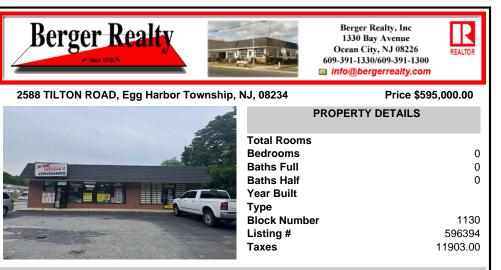

## 2588 TILTON ROAD, Egg Harbor Township, NJ, 08234

Price \$595,000.00

| Total Re<br>Bedroo<br>Baths F<br>Baths H<br>Year Bu<br>Type<br>Block N<br>Listing |  |
|-----------------------------------------------------------------------------------|--|
| Taxes                                                                             |  |

| Total Rooms  |          |
|--------------|----------|
| Bedrooms     | 0        |
| Baths Full   | 0        |
| Baths Half   | 0        |
| Year Built   |          |
| Туре         |          |
| Block Number | 1130     |
| Listing #    | 596394   |
| Taxes        | 11903.00 |
|              |          |

**PROPERTY DETAILS** 