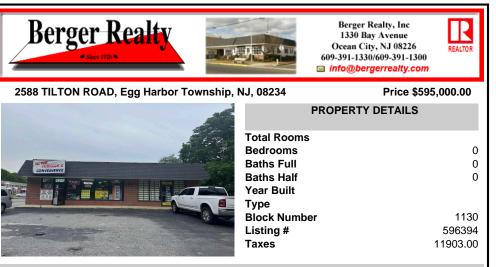

## 2588 TILTON ROAD, Egg Harbor Township, NJ, 08234

Price \$595,000.00

| Total Roor<br>Bedrooms<br>Baths Full<br>Baths Half<br>Year Built<br>Type<br>Block Num<br>Listing #<br>Taxes |
|-------------------------------------------------------------------------------------------------------------|
|                                                                                                             |

| Total Rooms  |          |
|--------------|----------|
| Bedrooms     | 0        |
| Baths Full   | 0        |
| Baths Half   | 0        |
| Year Built   |          |
| Туре         |          |
| Block Number | 1130     |
| Listing #    | 596394   |
| Taxes        | 11903.00 |
|              |          |

**PROPERTY DETAILS** 