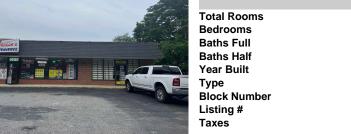

## Price \$595,000.00

|  | Total<br>Bedro<br>Baths<br>Baths<br>Year B<br>Type<br>Block<br>Listin<br>Taxes |
|--|--------------------------------------------------------------------------------|

| Total Rooms  |          |
|--------------|----------|
| Bedrooms     | 0        |
| Baths Full   | 0        |
| Baths Half   | 0        |
| Year Built   |          |
| Туре         |          |
| Block Number | 1130     |
| Listing #    | 596394   |
| Taxes        | 11903.00 |
|              |          |