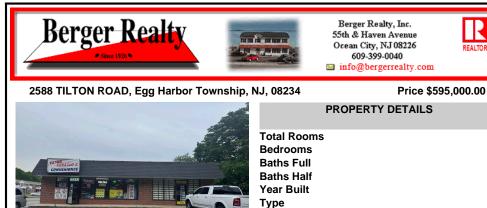

## COMMENTS

**Block Number** 

Listing #

Taxes

Great location at the corner of Tilton Rd and Van Mar Ave. The property includes one commercial building with two commercial spaces, making it perfect for investment and starting a new business. Currently, it houses one convenience store (2000 Sf) and one vacant space (1500 Sf) that could serve as an office, restaurant, store, hair or nail salon. The location is adjacent t ...

## CONTACT

Ask for Carole Lelli **Berger Realty Inc** 109 E 55th St., Ocean City Call: 609-412-1340 Email to: cll@bergerrealty.com Scan to see Property page.

0

0

0

1130

596394

11903.00