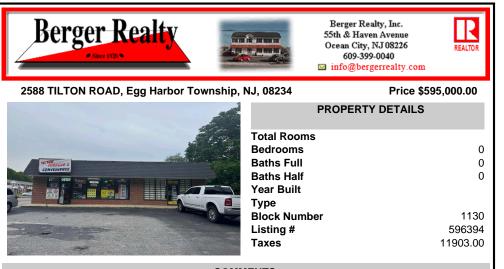

## COMMENTS

**Block Number** 

Listing #

Taxes

Great location at the corner of Tilton Rd and Van Mar Ave. The property includes one commercial building with two commercial spaces, making it perfect for investment and starting a new business. Currently, it houses one convenience store (2000 Sf) and one vacant space (1500 Sf) that could serve as an office, restaurant, store, hair or nail salon. The location is adjacent t ...

## CONTACT

Ask for Carole Lelli **Berger Realty Inc** 109 E 55th St., Ocean City Call: 609-412-1340 Email to: cll@bergerrealty.com Scan to see Property page.

0

0

0

1130

596394

11903.00