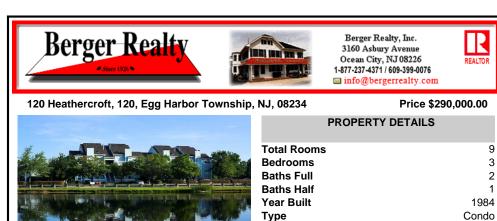

120 Heathercroft, 120, Egg Harbor Township, NJ, 08234

| PROPERTY DETAILS                                         |                                            |  |
|----------------------------------------------------------|--------------------------------------------|--|
| Total Rooms<br>Bedrooms<br>Baths Full<br>Baths Half      | 9<br>3<br>2<br>1                           |  |
| Year Built<br>Type<br>Block Number<br>Listing #<br>Taxes | 1984<br>Condo<br>2201<br>596386<br>3911.00 |  |