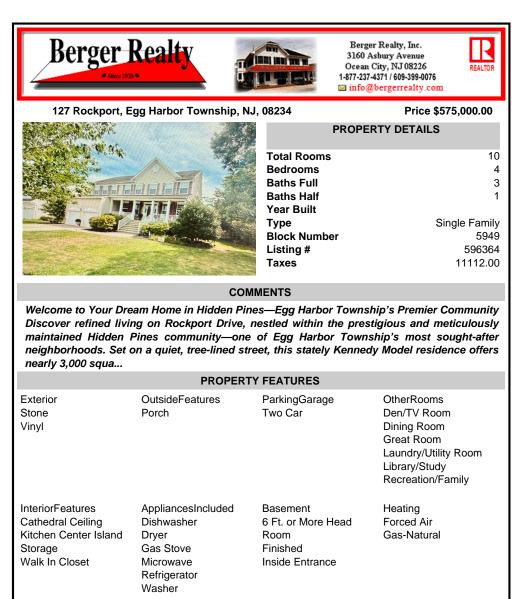

Welcome to Your Dream Home in Hidden Pines—Egg Harbor Township's Premier Community Discover refined living on Rockport Drive, nestled within the prestigious and meticulously maintained Hidden Pines community—one of Egg Harbor Township's most sought-after neighborhoods. Set on a quiet, tree-lined street, this stately Kennedy Model residence offers nearly 3,000 squa...