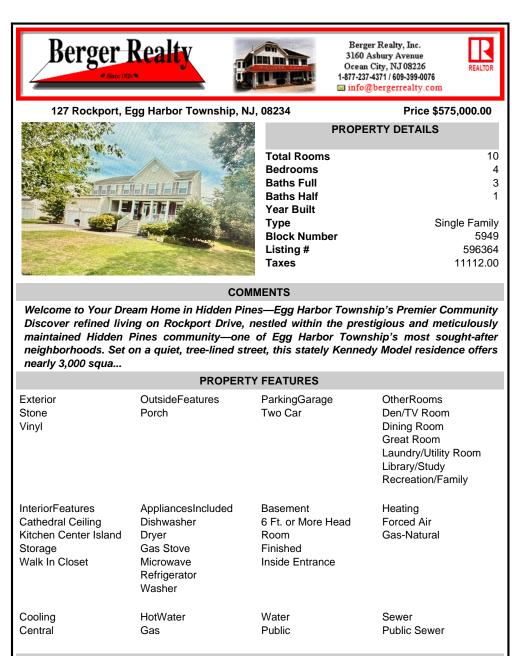

Welcome to Your Dream Home in Hidden Pines—Egg Harbor Township's Premier Community Discover refined living on Rockport Drive, nestled within the prestigious and meticulously maintained Hidden Pines community—one of Egg Harbor Township's most sought-after neighborhoods. Set on a quiet, tree-lined street, this stately Kennedy Model residence offers nearly 3,000 squa...