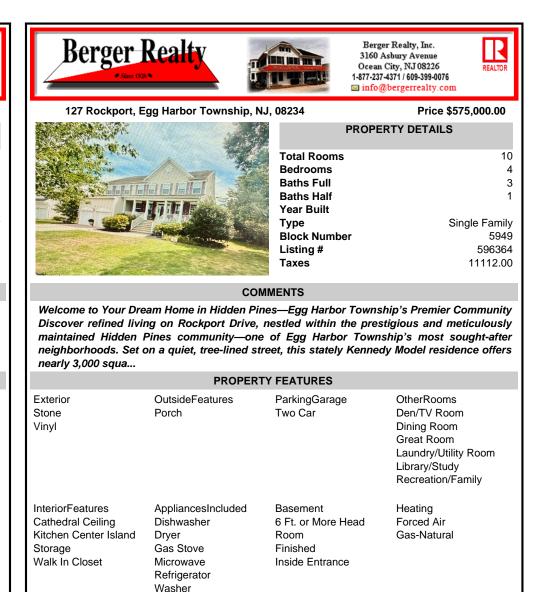

Welcome to Your Dream Home in Hidden Pines—Egg Harbor Township's Premier Community Discover refined living on Rockport Drive, nestled within the prestigious and meticulously maintained Hidden Pines community—one of Egg Harbor Township's most sought-after neighborhoods. Set on a quiet, tree-lined street, this stately Kennedy Model residence offers nearly 3,000 squa...