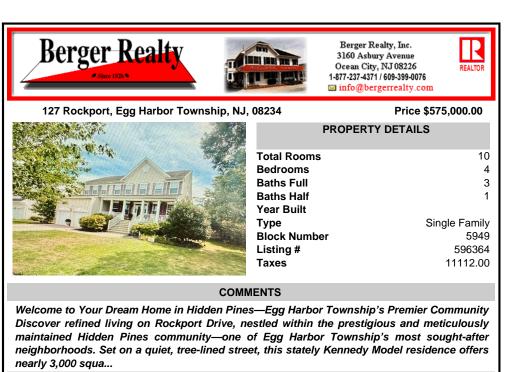

Welcome to Your Dream Home in Hidden Pines—Egg Harbor Township's Premier Community Discover refined living on Rockport Drive, nestled within the prestigious and meticulously maintained Hidden Pines community—one of Egg Harbor Township's most sought-after neighborhoods. Set on a quiet, tree-lined street, this stately Kennedy Model residence offers nearly 3,000 squa...