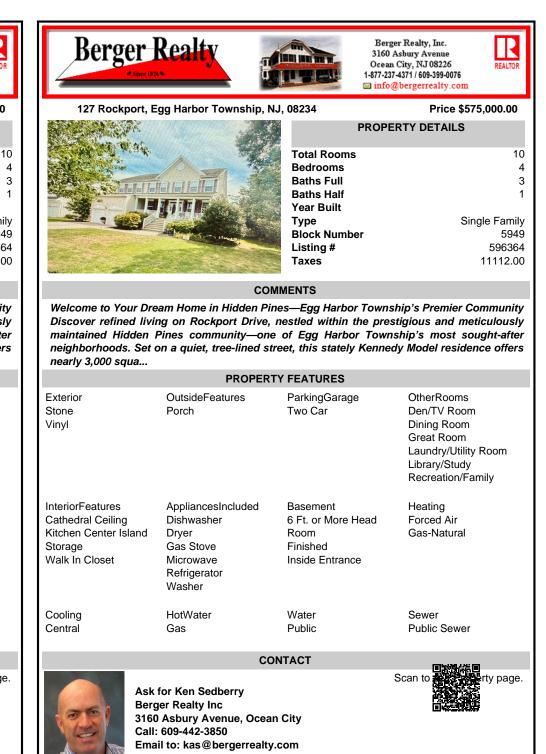

Welcome to Your Dream Home in Hidden Pines—Egg Harbor Township's Premier Community Discover refined living on Rockport Drive, nestled within the prestigious and meticulously maintained Hidden Pines community—one of Egg Harbor Township's most sought-after neighborhoods. Set on a quiet, tree-lined street, this stately Kennedy Model residence offers nearly 3,000 squa...