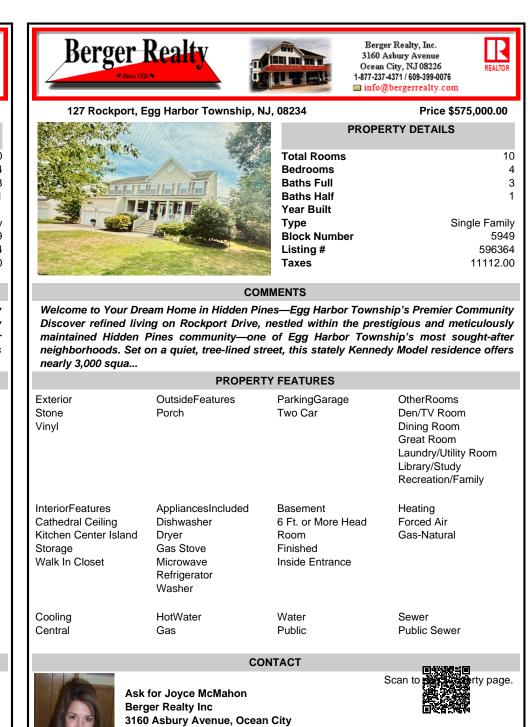

Discover refined living on Rockport Drive, nestled within the prestigious and meticulously maintained Hidden Pines community-one of Egg Harbor Township's most sought-after neighborhoods. Set on a quiet, tree-lined street, this stately Kennedy Model residence offers nearly 3,000 squa...